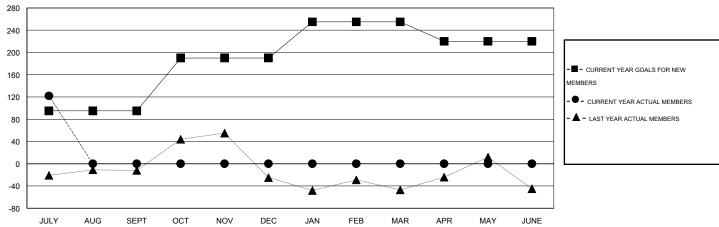

## LOCATION KINGDOM OF BHUTAN

 $\mathsf{GMT}\;\mathsf{CA}\;6$ 

| Clubs                 |                  |           |                  |                  | Members               |                    |                                     |                    |                  |  |
|-----------------------|------------------|-----------|------------------|------------------|-----------------------|--------------------|-------------------------------------|--------------------|------------------|--|
| RESULTS FOR 2015-2016 |                  |           |                  |                  | RESULTS FOR 2015-2016 |                    |                                     |                    |                  |  |
| QUARTER               | NEW CLUB<br>GOAL | NEW CLUBS | DROPPED<br>CLUBS | NET<br>GAIN/LOSS | QUARTER               | NEW MEMBER<br>GOAL | CHARTER AND<br>NEW MEMBERS<br>ADDED | DROPPED<br>MEMBERS | NET<br>GAIN/LOSS |  |
| JULY/AUG/SEPT         | 2                | 3         | 0                | 3                | JULY/AUG/SEPT         | 95                 | 151                                 | 29                 | 122              |  |
| OCT/NOV/DEC           | 2                | 0         | 0                | 0                | OCT/NOV/DEC           | 95                 | 0                                   | 0                  | 0                |  |
| JAN/FEB/MAR           | 2                | 0         | 0                | 0                | JAN/FEB/MAR           | 65                 | 0                                   | 0                  | 0                |  |
| APR/MAY/JUNE          | 0                | 0         | 0                | 0                | APR/MAY/JUNE          | -35                | 0                                   | 0                  | 0                |  |