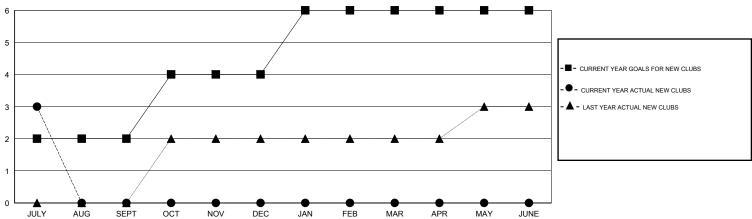

## LOCATION KINGDOM OF BHUTAN

 $\mathsf{GMT}\;\mathsf{CA}\;6$ 

| Clubs                 |                  |           |                  |                  | Members               |                    |                                     |                    |                  |  |
|-----------------------|------------------|-----------|------------------|------------------|-----------------------|--------------------|-------------------------------------|--------------------|------------------|--|
| RESULTS FOR 2015-2016 |                  |           |                  |                  | RESULTS FOR 2015-2016 |                    |                                     |                    |                  |  |
| QUARTER               | NEW CLUB<br>GOAL | NEW CLUBS | DROPPED<br>CLUBS | NET<br>GAIN/LOSS | QUARTER               | NEW MEMBER<br>GOAL | CHARTER AND<br>NEW MEMBERS<br>ADDED | DROPPED<br>MEMBERS | NET<br>GAIN/LOSS |  |
| JULY/AUG/SEPT         | 2                | 3         | 0                | 3                | JULY/AUG/SEPT         | 95                 | 151                                 | 29                 | 122              |  |
| OCT/NOV/DEC           | 2                | 0         | 0                | 0                | OCT/NOV/DEC           | 95                 | 0                                   | 0                  | 0                |  |
| JAN/FEB/MAR           | 2                | 0         | 0                | 0                | JAN/FEB/MAR           | 65                 | 0                                   | 0                  | 0                |  |
| APR/MAY/JUNE          | 0                | 0         | 0                | 0                | APR/MAY/JUNE          | -35                | 0                                   | 0                  | 0                |  |